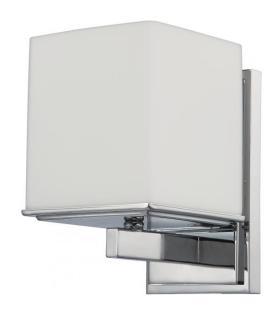

## NUVO 60/4081

Bento - 1 Light Vanity Fixture with Satin White

| Collection       | Bento Vanity & Wall |  |  |
|------------------|---------------------|--|--|
| Fixture Type     |                     |  |  |
| Category         | Wall - Up or Down   |  |  |
| Finish           | Polished Chrome     |  |  |
| Style            | Contemporary        |  |  |
| Number Of Lights | 1                   |  |  |
| Warranty         | 1 Year Limited      |  |  |

## **Features**

- Bento One Light Vanity
- Width: 5 1/4" Height: 8 1/2" Extension:
- Satin Iron Ore / Seeded Mist
- UL Damp

## **Product Specifications**

| Style        | Extends      | Width     | Height        | Package Weight | Glass Finish                |
|--------------|--------------|-----------|---------------|----------------|-----------------------------|
| Contemporary | n/a          | 5.25      | 8.50          | 3.28           | Glass                       |
| Bulb Shape   | Bulb Type    | Bulb Base | Bulb Included | UPC            | Replaceable Light<br>Source |
| A19          | Incandescent | Medium    | 0             | *045923640810  | Yes                         |