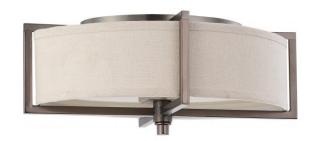

## NUVO 60/4048

Portia ES - 2 Light Oval Flush with Khaki Fabric Shade - (2) 13w GU24 Lamps Included

| Porti            |  |
|------------------|--|
| Close-to-Ceiling |  |
| Flush            |  |
| Hazel Bronze     |  |
| Contemporary     |  |
| 2                |  |
| 2 Year Limited   |  |
|                  |  |

## **Features**

- Portia ES Two Light Oval Pendant
- Length: 16" Width: 11" Height: 6 1/4"
- Satin Iron Ore / Seeded Mist
- **UL** Damp

## **Product Specifications**

| Style        | Extends   | Width     | Height        | Package Weight | Glass Finish |
|--------------|-----------|-----------|---------------|----------------|--------------|
| Contemporary | n/a       | 11.00     | 6.25          | 6.27           | n/a          |
| Bulb Shape   | Bulb Type | Bulb Base | Bulb Included | UPC            | Length       |
| T2           | CFL       | GU24      | 1             | *045923640483  | 16.00        |