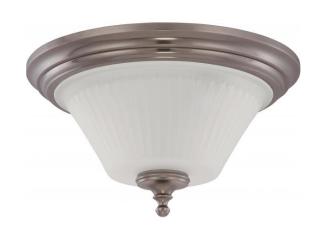

## NUVO 60/4022

Teller - 3 Light Flush Dome Fixture with Frosted Etched Glass

| Teller           |
|------------------|
| Close-to-Ceiling |
| Flush            |
| Aged Pewter      |
| Contemporary     |
| 3                |
| 1 Year Limited   |
|                  |

## **Features**

■ Teller - Three Light Flush Dome

Width: 15" Height: 8 1/2"

Satin Iron Ore / Seeded Mist

**UL** Damp

## **Product Specifications**

| Style        | Extends      | Width     | Height        | Package Weight | Glass Finish                |
|--------------|--------------|-----------|---------------|----------------|-----------------------------|
| Contemporary | n/a          | 15.00     | 8.50          | 5.94           | Glass                       |
| Bulb Shape   | Bulb Type    | Bulb Base | Bulb Included | UPC            | Replaceable Light<br>Source |
| A19          | Incandescent | Medium    | 0             | *045923640223  | Yes                         |