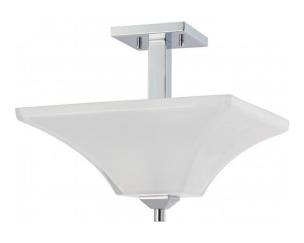

## NUVO 60/4007

Parker - 2 Light Semi Flush Fixture with Sandstone Etched Glass

| Parker           |  |  |
|------------------|--|--|
| Close-to-Ceiling |  |  |
| Semi Flush       |  |  |
| Polished Chrome  |  |  |
| Contemporary     |  |  |
| 2                |  |  |
| 1 Year Limited   |  |  |
|                  |  |  |

#### Features

- Parker Two Light Semi-Flush
- Length: 13 1/4" Width: 13 1/4" Height: 11 1/4"
- Fruitwood / Amber Water
- UL Dry