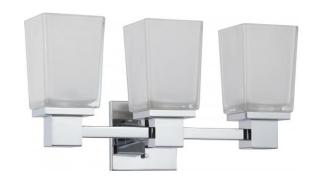

## NUVO 60/4003

Parker - 3 Light Vanity Fixture with Sandstone Etched Glass

| Parker            |  |  |
|-------------------|--|--|
| Vanity & Wall     |  |  |
| Wall - Up or Down |  |  |
| Polished Chrome   |  |  |
| Contemporary      |  |  |
| 3                 |  |  |
| 1 Year Limited    |  |  |
|                   |  |  |

## **Features**

- Parker Three Light Vanity
- Width: 18 3/4" Height: 9 1/2" Extension: 6 3/8"
- Fruitwood / Amber Water

Specifications subject to change

**UL** Damp