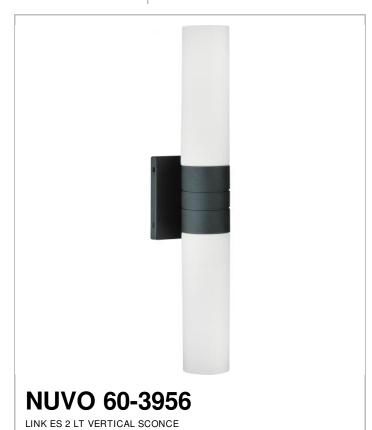

## SATCO NUVO

Project Name

Location Prepared By

| General         |                |  |
|-----------------|----------------|--|
| Collection      | Link           |  |
| Finish          | Textured Black |  |
| Style           | Contemporary   |  |
| Number of Lamps | 2              |  |
| Height          | 21             |  |
| Width           | 4.5            |  |
| Length          | 3.75           |  |