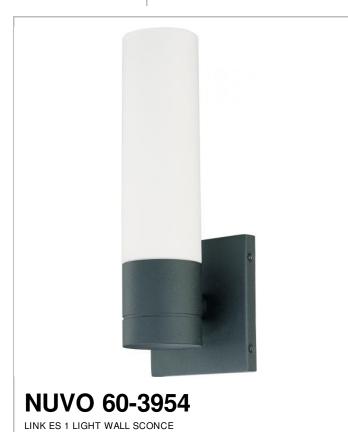

## SATCO NUVO

Project Name

Location Prepared By

| Notes |  |  |  |
|-------|--|--|--|
|       |  |  |  |
|       |  |  |  |

| General         |                |  |  |
|-----------------|----------------|--|--|
| Collection      | Link           |  |  |
| Finish          | Textured Black |  |  |
| Style           | Contemporary   |  |  |
| Number of Lamps | 1              |  |  |
| Height          | 11.5           |  |  |
| Width           | 4.5            |  |  |
| Length          | 3.75           |  |  |