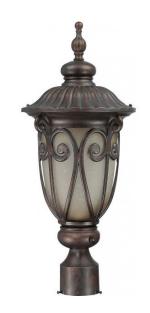

## NUVO 60/3929

Corniche ES - 1 Light Medium Post Lantern - (1) 18w GU24 Lamp Included

| Collection       | Corniche       |  |  |
|------------------|----------------|--|--|
| Fixture Type     | Outdoor        |  |  |
| Category         | Post           |  |  |
| Finish           | Burlwood       |  |  |
| Style            | Transitional   |  |  |
| Number Of Lights | 1              |  |  |
| Warranty         | 2 Year Limited |  |  |

## **Product Specifications**

| Style          | Extends   | Width     | Height        | Package Weight | Glass Finish                |
|----------------|-----------|-----------|---------------|----------------|-----------------------------|
| Transitional   | n/a       | 9.50      | 22.13         | 5.5            | Glass                       |
| Bulb Shape     | Bulb Type | Bulb Base | Bulb Included | UPC            | Replaceable Light<br>Source |
| T3 Mini Spiral | CFL       | GU24      | 4             | *045923639296  | Yes                         |