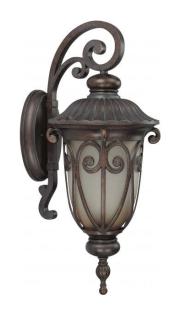

## NUVO 60/3922

Corniche ES - 1 Light Large Wall - Arm Down - (1) 23w GU24 Lamp Included

| Collection       | Corniche       |  |  |
|------------------|----------------|--|--|
| Fixture Type     |                |  |  |
| Category         | Wall           |  |  |
| Finish           | Burlwood       |  |  |
| Style            | Transitional   |  |  |
| Number Of Lights | 1              |  |  |
| Warranty         | 2 Year Limited |  |  |