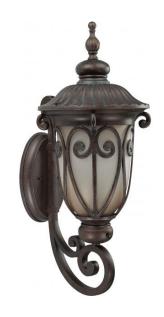

## NUVO 60/3921

Corniche ES - 1 Light Large Wall - Arm Up - (1) 23w GU24 Lamp Included

| Collection       | Corniche<br>Outdoor |  |  |
|------------------|---------------------|--|--|
| Fixture Type     |                     |  |  |
| Category         | Wall                |  |  |
| Finish           | Burlwood            |  |  |
| Style            | Transitional        |  |  |
| Number Of Lights | 1                   |  |  |
| Warranty         | 2 Year Limited      |  |  |

## **Product Specifications**

| Style          | Extends   | Width     | Height        | Package Weight | Glass Finish                |
|----------------|-----------|-----------|---------------|----------------|-----------------------------|
| Transitional   | 14.00     | 11.25     | 28.25         | 14.92          | Glass                       |
| Bulb Shape     | Bulb Type | Bulb Base | Bulb Included | UPC            | Replaceable Light<br>Source |
| T3 Mini Spiral | CFL       | GU24      | 1             | *045923639210  | Yes                         |