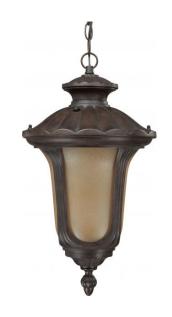

## NUVO 60/3908

Beaumont ES - 1 Light Hanging Lantern - (1) 18w GU24 Lamp Included

| Collection       | Beaumont       |
|------------------|----------------|
| Fixture Type     | Outdoor        |
| Category         | Hanging        |
| Finish           | Fruitwood      |
| Style            | Traditional    |
| Number Of Lights | 1              |
| Warranty         | 2 Year Limited |