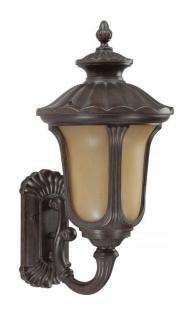

## NUVO 60/3905

Beaumont ES - 1 Light Small Wall - Arm Up - (1) 13w GU24 Lamp Included

| Collection       | Beaumont       |  |  |
|------------------|----------------|--|--|
| Fixture Type     |                |  |  |
| Category         | Wall           |  |  |
| Finish           | Fruitwood      |  |  |
| Style            | Traditional    |  |  |
| Number Of Lights | 1              |  |  |
| Warranty         | 2 Year Limited |  |  |

## **Product Specifications**

| Style          | Extends   | Width     | Height        | Package Weight | Glass Finish                |
|----------------|-----------|-----------|---------------|----------------|-----------------------------|
| Traditional    | 11.00     | 9.00      | 18.50         | 6.76           | Glass                       |
| Bulb Shape     | Bulb Type | Bulb Base | Bulb Included | UPC            | Replaceable Light<br>Source |
| T2 Mini Spiral | CFL       | GU24      | 1             | *045923639050  | Yes                         |