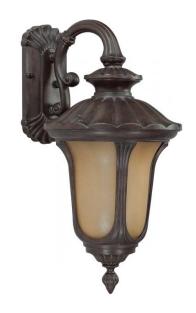

## NUVO 60/3902

Beaumont ES - 1 Light Large Wall - Arm Down - (1) 23w GU24 Lamp Included

| Collection       | Beaumont       |  |  |
|------------------|----------------|--|--|
| Fixture Type     | Outdoor        |  |  |
| Category         | Wall           |  |  |
| Finish           | Fruitwood      |  |  |
| Style            | Traditional    |  |  |
| Number Of Lights | 1              |  |  |
| Warranty         | 2 Year Limited |  |  |

## **Product Specifications**

| Style          | Extends   | Width     | Height        | Package Weight | Glass Finish                |
|----------------|-----------|-----------|---------------|----------------|-----------------------------|
| Traditional    | 16.00     | 14.00     | 28.00         | 18.92          | Glass                       |
| Bulb Shape     | Bulb Type | Bulb Base | Bulb Included | UPC            | Replaceable Light<br>Source |
| T3 Mini Spiral | CFL       | GU24      | 1             | *045923639029  | Yes                         |