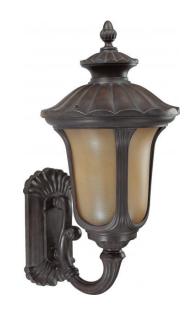

## NUVO 60/3901

Beaumont ES - 1 Light Large Wall - Arm Up - (1) 23w GU24 Lamp Included

| <b>Collection</b> Beau |             |  |  |
|------------------------|-------------|--|--|
| Fixture Type           | Outdoor     |  |  |
| Category               | Wall        |  |  |
| Finish                 | Fruitwood   |  |  |
| Style                  | Traditional |  |  |
| Number Of Lights       | 1           |  |  |
| Warranty 2 Year L      |             |  |  |

## **Product Specifications**

| Style          | Extends   | Width     | Height        | Package Weight | Glass Finish                |
|----------------|-----------|-----------|---------------|----------------|-----------------------------|
| Traditional    | 16.00     | 14.00     | 28.00         | 18.01          | Glass                       |
| Bulb Shape     | Bulb Type | Bulb Base | Bulb Included | UPC            | Replaceable Light<br>Source |
| T3 Mini Spiral | CFL       | GU24      | 1             | *045923639012  | Yes                         |