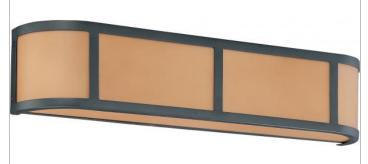

## SATCO' NUVO

Project Name

Location

Prepared By

| General                                                        |                        |
|----------------------------------------------------------------|------------------------|
| Collection                                                     | Odeon                  |
| Finish                                                         | Aged Bronze            |
| Style                                                          | Transitional           |
| Number of Lamps                                                | 3                      |
| Height                                                         | 5                      |
| Width                                                          | 23.88                  |
| Length                                                         | 4.25                   |
| Specifications                                                 |                        |
|                                                                |                        |
| Base                                                           | GU24                   |
| Base<br>Bulb Type                                              | GU24<br>Fluorescent    |
|                                                                |                        |
| Bulb Type                                                      | Fluorescent            |
| Bulb Type<br>Max Wattage                                       | Fluorescent<br>13      |
| Bulb Type<br>Max Wattage<br>Bulb Included                      | Fluorescent<br>13<br>0 |
| Bulb Type<br>Max Wattage<br>Bulb Included<br>Glass Description | Fluorescent<br>13<br>0 |

NUVO 60-3823

ODEON ES 3 LIGHT WALL SCONCE

Notes

For More Information Visit: <u>http://www.satco.com/</u>