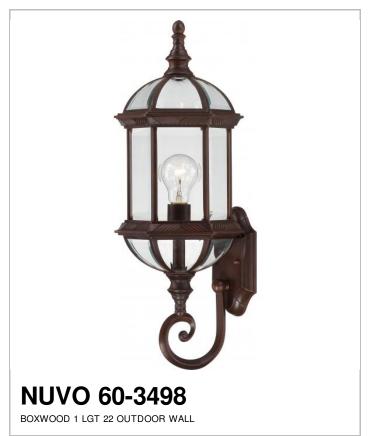

## SATCO NUVO

Project Name

Location

Prepared By

| General         |               |  |
|-----------------|---------------|--|
| Collection      | Boxwood       |  |
| Finish          | Rustic Bronze |  |
| Number of Lamps | 1             |  |
| Height          | 22            |  |
| Width           | 7.88          |  |
| Length          | 8             |  |
| Diameter        | 8             |  |

| Specifications    |              |
|-------------------|--------------|
| Base              | Medium       |
| Bulb Type         | Incandescent |
| Max Wattage       | 100          |
| Bulb Included     | 0            |
| Glass Description | Glass        |