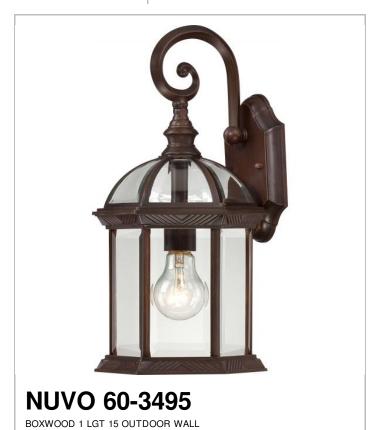

## SATCO NUVO

Project Name

Location

Prepared By

| General         |               |
|-----------------|---------------|
| Collection      | Boxwood       |
| Finish          | Rustic Bronze |
| Number of Lamps | 1             |
| Height          | 15.75         |
| Width           | 7.88          |
| Length          | 8             |
| Diameter        | 8             |

| Specifications    |              |  |
|-------------------|--------------|--|
| Base              | Medium       |  |
| Bulb Type         | Incandescent |  |
| Max Wattage       | 100          |  |
| Bulb Included     | 0            |  |
| Glass Description | Glass        |  |