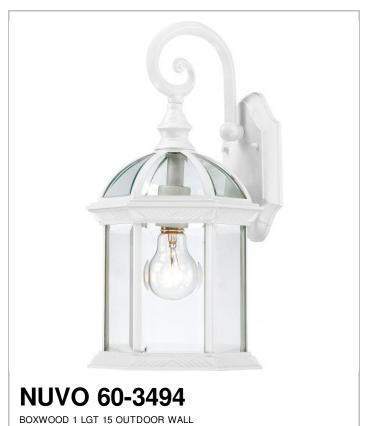

## SATCO NUVO

Project Name

Location

Prepared By

| General         |         |
|-----------------|---------|
| Collection      | Boxwood |
| Finish          | White   |
| Number of Lamps | 1       |
| Height          | 15.75   |
| Width           | 7.88    |
| Length          | 8       |
| Diameter        | 8       |

| Specifications    |              |  |
|-------------------|--------------|--|
| Base              | Medium       |  |
| Bulb Type         | Incandescent |  |
| Max Wattage       | 100          |  |
| Bulb Included     | 0            |  |
| Glass Description | Glass        |  |