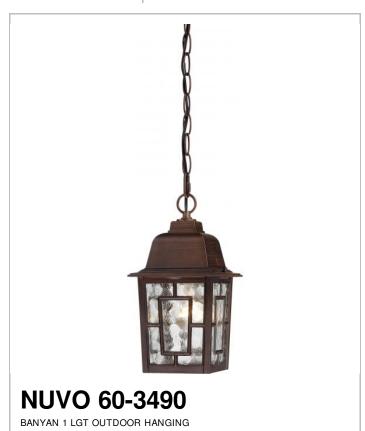

## SATCO NUVO

Project Name

Location

Prepared By

| General         |               |
|-----------------|---------------|
| Collection      | Banyon        |
| Finish          | Rustic Bronze |
| Number of Lamps | 1             |
| Height          | 10.75         |
| Width           | 6.13          |
| Length          | 6.13          |

| Specifications    |              |
|-------------------|--------------|
| Base              | Medium       |
| Bulb Type         | Incandescent |
| Max Wattage       | 100          |
| Bulb Included     | 0            |
| Glass Description | Glass        |

| Chain Length   | 48                |
|----------------|-------------------|
| Compliance     |                   |
| Safety Listing | cULus - Damp      |
| UL Application | Ceiling           |
| CEC Status     | Not T24 Compliant |