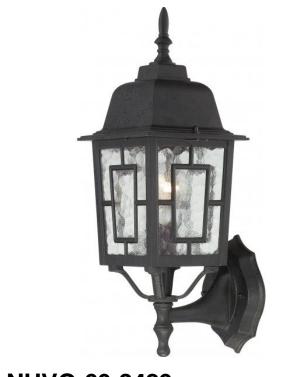

## SATCO" NUVO

Project Name

Location

Prepared By

| NUVO 60-3489                 |
|------------------------------|
| BANYAN 1 LGT 17 OUTDOOR WALL |

Notes

| General                |                   |
|------------------------|-------------------|
| Collection             | Banyon            |
| Finish                 | Textured Black    |
| Number of Lamps        | 1                 |
| Height                 | 17                |
| Width                  | 6.125             |
| Length                 | 8                 |
| Specifications         |                   |
| Base                   | Medium            |
| Bulb Type              | Incandescent      |
| Max Wattage            | 100               |
| Bulb Included          | 0                 |
| Glass Description      | Glass             |
| Compliance             |                   |
| Safety Listing         | cULus - Wet       |
| UL Application         | Wall              |
| CEC Status             | Not T24 Compliant |
| CA Prop 65             | Lead              |
| RoHS Compliant         | Yes               |
| Additional Information |                   |
| Warranty               | 1 Voor Limitod    |