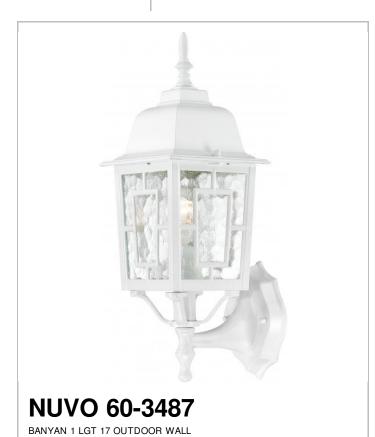

## SATCO NUVO

Project Name

Prepared By

| Note   | S |
|--------|---|
| INDIG. |   |

| General         |        |
|-----------------|--------|
| Collection      | Banyon |
| Finish          | White  |
| Number of Lamps | 1      |
| Height          | 17     |
| Width           | 6.125  |
| Length          | 8      |

| Specifications    |              |
|-------------------|--------------|
| Base              | Medium       |
| Bulb Type         | Incandescent |
| Max Wattage       | 100          |
| Bulb Included     | 0            |
| Glass Description | Glass        |