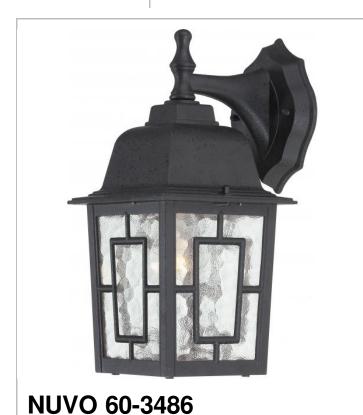

## SATCO NUVO

Project Name

Location

Prepared By

Notes

BANYAN 1 LGT 12 OUTDOOR WALL

| General         |                |
|-----------------|----------------|
| Collection      | Banyon         |
| Finish          | Textured Black |
| Number of Lamps | 1              |
| Height          | 12.25          |
| Width           | 6.125          |
| Length          | 8              |