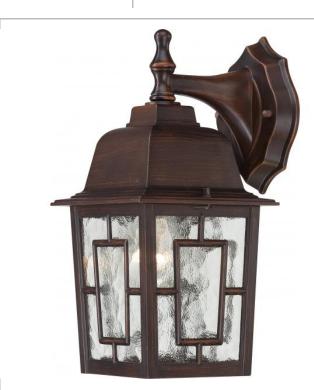

## SATCO' NUVO

Project Name

Location

Prepared By

NUVO 60-3485 BANYAN 1 LGT 12 OUTDOOR WALL

Notes

| General                |                   |
|------------------------|-------------------|
| Collection             | Banyon            |
| Finish                 | Rustic Bronze     |
| Number of Lamps        | 1                 |
| Height                 | 12.25             |
| Width                  | 6.125             |
| Length                 | 8                 |
| Specifications         |                   |
| Base                   | Medium            |
| Bulb Type              | Incandescent      |
| Max Wattage            | 100               |
| Bulb Included          | 0                 |
| Glass Description      | Glass             |
| Compliance             |                   |
| Safety Listing         | cULus - Wet       |
| UL Application         | Wall              |
| CEC Status             | Not T24 Compliant |
| CA Prop 65             | Lead              |
| RoHS Compliant         | Yes               |
| Additional Information |                   |