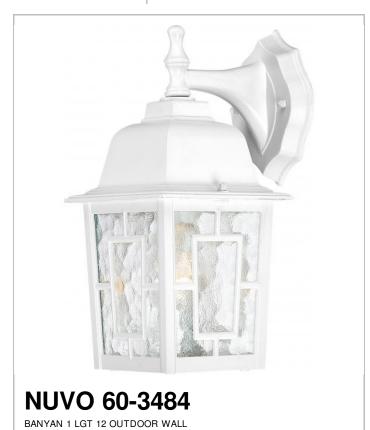

## SATCO NUVO

Project Name

Location

Prepared By

| General         |        |
|-----------------|--------|
| Collection      | Banyon |
| Finish          | White  |
| Number of Lamps | 1      |
| Height          | 12.25  |
| Width           | 6.125  |
| Length          | 8      |

| Base              | Medium       |  |
|-------------------|--------------|--|
| Bulb Type         | Incandescent |  |
| Max Wattage       | 100          |  |
| Bulb Included     | 0            |  |
| Glass Description | Glass        |  |

| Compliance     |                   |
|----------------|-------------------|
| Safety Listing | cULus - Wet       |
| UL Application | Wall              |
| CEC Status     | Not T24 Compliant |
| CA Prop 65     | Lead              |
| RoHS Compliant | Yes               |