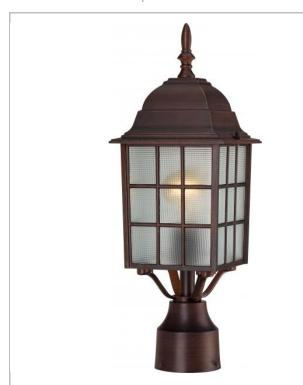

## SATCO NUVO

Project Name

Location

Prepared By

```
NUVO 60-3483
ADAMS 1 LGT 17 OUTDOOR POST
```

Notes

| General         |               |  |
|-----------------|---------------|--|
| Finish          | Rustic Bronze |  |
| Number of Lamps | 1             |  |
| Height          | 18.25         |  |
| Width           | 6.13          |  |
| Length          | 6.13          |  |
| Specifications  |               |  |
| Base            | Medium        |  |
| Bulb Type       | Incandescent  |  |
| Max Wattage     | 100           |  |
| Bulb Included   | 0             |  |