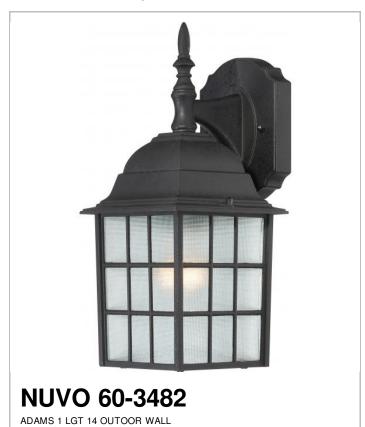

## SATCO NUVO

Project Name

Location

Prepared By

| General         |                |
|-----------------|----------------|
| Finish          | Textured Black |
| Number of Lamps | 1              |
| Height          | 13.75          |
| Width           | 6.125          |
| Length          | 6.875          |

| Specifications    | pecifications |  |
|-------------------|---------------|--|
| Base              | Medium        |  |
| Bulb Type         | Incandescent  |  |
| Max Wattage       | 100           |  |
| Bulb Included     | 0             |  |
| Glass Description | Glass         |  |

| Compliance     |                   |
|----------------|-------------------|
| Safety Listing | cULus - Wet       |
| UL Application | Wall              |
| CEC Status     | Not T24 Compliant |
| CA Prop 65     | Lead              |
| RoHS Compliant | Yes               |
|                |                   |