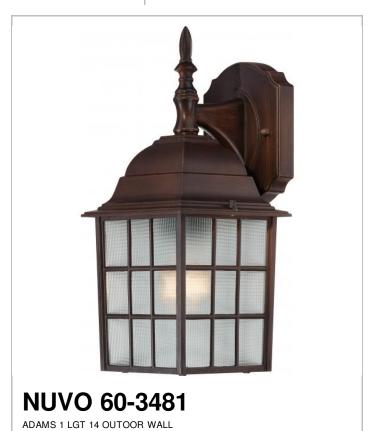

## SATCO NUVO

Project Name

Location

Prepared By

| N | O | te | s |
|---|---|----|---|
|   |   |    |   |

| General         |               |
|-----------------|---------------|
| Finish          | Rustic Bronze |
| Number of Lamps | 1             |
| Height          | 13.75         |
| Width           | 6.125         |
| Length          | 6.875         |

| Specifications    |              |
|-------------------|--------------|
| Base              | Medium       |
| Bulb Type         | Incandescent |
| Max Wattage       | 100          |
| Bulb Included     | 0            |
| Glass Description | Glass        |

| Compliance     |                   |
|----------------|-------------------|
| Safety Listing | cULus - Wet       |
| UL Application | Wall              |
| CEC Status     | Not T24 Compliant |
| CA Prop 65     | Lead              |
| RoHS Compliant | Yes               |