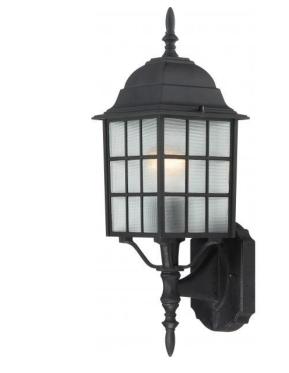

## SATCO" NUVO

Project Name

Prepared By

Notes

| General         |                |
|-----------------|----------------|
| Finish          | Textured Black |
| Number of Lamps | 1              |
| Height          | 18.25          |
| Width           | 6.125          |
| Length          | 6.875          |
| Specifications  |                |
| Base            | Medium         |
| Bulb Type       | Incandescent   |
| Max Wattage     | 100            |
| Bulb Included   | 0              |

| Glass Description | Glass             |  |
|-------------------|-------------------|--|
| Compliance        |                   |  |
| Safety Listing    | cULus - Wet       |  |
| UL Application    | Wall              |  |
| CEC Status        | Not T24 Compliant |  |
| CA Prop 65        | Lead              |  |
| RoHS Compliant    | Yes               |  |