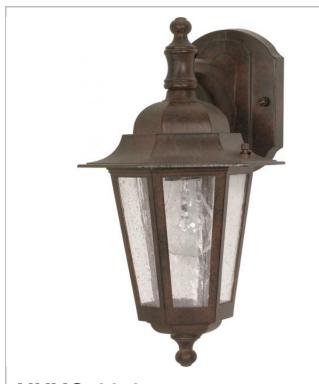

## SATCO NUVO

Project Name

Location

Prepared By

**NUVO 60-3474** 

CORNERSTONE 1 LT ARM DWN OTDOR

Notes

| General         |             |
|-----------------|-------------|
| Collection      | Cornerstone |
| Finish          | Old Bronze  |
| Number of Lamps | 1           |
| Height          | 13          |
| Width           | 9.25        |
| Length          | 7           |
| Diameter        | 7           |

| Specifications    |              |
|-------------------|--------------|
| Base              | Medium       |
| Bulb Type         | Incandescent |
| Max Wattage       | 60           |
| Bulb Included     | 0            |
| Glass Description | Glass        |