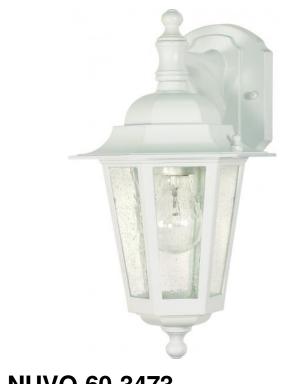

## SATCO" NUVO"

Project Name

Location

Prepared By

| NUVO 60-3473                   |
|--------------------------------|
| CORNERSTONE 1 LT ARM DWN OTDOR |

Notes

| General                |                   |
|------------------------|-------------------|
| Collection             | Cornerstone       |
| Finish                 | White             |
| Number of Lamps        | 1                 |
| Height                 | 13                |
| Width                  | 9.25              |
| Length                 | 7                 |
| Diameter               | 7                 |
| Specifications         |                   |
| Base                   | Medium            |
| Bulb Type              | Incandescent      |
| Max Wattage            | 60                |
| Bulb Included          | 0                 |
| Glass Description      | Glass             |
| Compliance             |                   |
| Safety Listing         | cULus - Wet       |
| UL Application         | Wall              |
| CEC Status             | Not T24 Compliant |
| CA Prop 65             | Lead              |
| RoHS Compliant         | Yes               |
| Additional Information |                   |
| Warranty               | 1 Year Limited    |