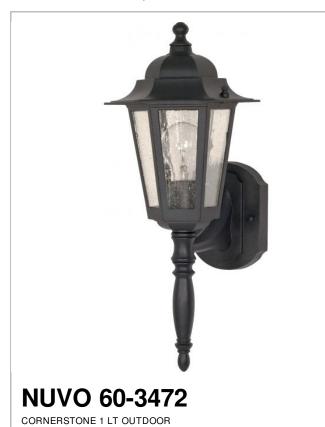

## SATCO" NUVO"

Project Name

Location

Prepared By

Notes

| Collection             | Central Park      |
|------------------------|-------------------|
| Finish                 | Textured Black    |
| Number of Lamps        | 1                 |
| Height                 | 12                |
| Width                  | 9.25              |
| Length                 | 7                 |
| Diameter               | 7                 |
| Specifications         |                   |
| Base                   | Medium            |
| Bulb Type              | Incandescent      |
| Max Wattage            | 60                |
| Bulb Included          | 0                 |
| Glass Description      | Glass             |
| Compliance             |                   |
| Safety Listing         | cULus - Wet       |
| UL Application         | Wall              |
| CEC Status             | Not T24 Compliant |
| CA Prop 65             | Lead              |
| RoHS Compliant         | Yes               |
| Additional Information |                   |
|                        |                   |
| Warranty               | 1 Year Limited    |