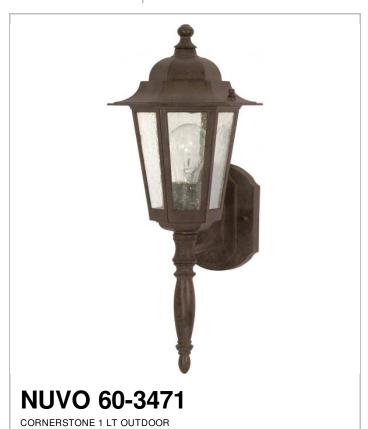

## SATCO NUVO

Project Name

Location

Prepared By



| General         |              |  |
|-----------------|--------------|--|
| Collection      | Central Park |  |
| Finish          | Old Bronze   |  |
| Number of Lamps | 1            |  |
| Height          | 18           |  |
| Width           | 7            |  |
| Length          | 9.25         |  |
| Diameter        | 7            |  |

| Specifications    |              |
|-------------------|--------------|
| Base              | Medium       |
| Bulb Type         | Incandescent |
| Max Wattage       | 60           |
| Bulb Included     | 0            |
| Glass Description | Glass        |

| Compliance     |                   |
|----------------|-------------------|
| Safety Listing | cULus - Wet       |
| UL Application | Wall              |
| CEC Status     | Not T24 Compliant |