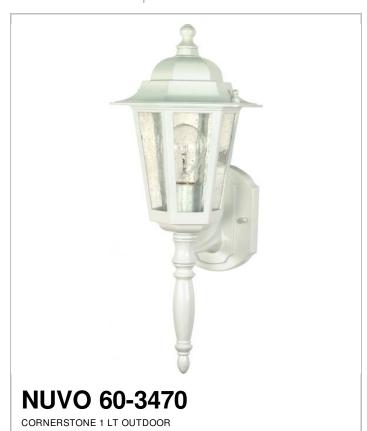

## SATCO NUVO

Project Name

Location

Prepared By

| General         |              |
|-----------------|--------------|
| Collection      | Central Park |
| Finish          | White        |
| Number of Lamps | 1            |
| Height          | 18           |
| Width           | 7            |
| Length          | 9.25         |
| Diameter        | 7            |

| Specifications    |              |  |
|-------------------|--------------|--|
| Base              | Medium       |  |
| Bulb Type         | Incandescent |  |
| Max Wattage       | 60           |  |
| Bulb Included     | 0            |  |
| Glass Description | Glass        |  |