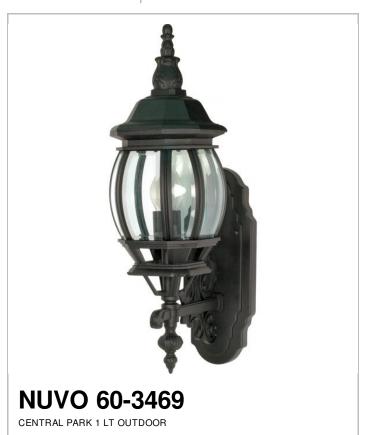

## SATCO NUVO

Project Name

Location

Prepared By

| General         |                |  |
|-----------------|----------------|--|
| Collection      | Central Park   |  |
| Finish          | Textured Black |  |
| Number of Lamps | 1              |  |
| Height          | 20             |  |
| Width           | 6              |  |
| Length          | 9.75           |  |
| Diameter        | 6              |  |