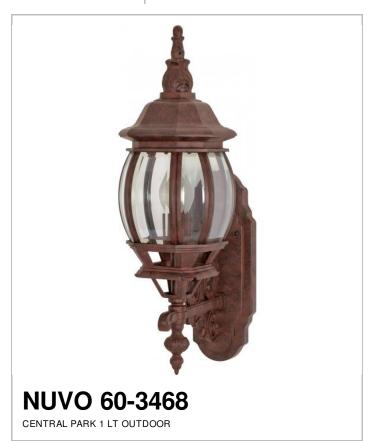

## SATCO NUVO

Project Name

Location

Prepared By

| General         |              |
|-----------------|--------------|
| Collection      | Central Park |
| Finish          | Old Bronze   |
| Number of Lamps | 1            |
| Height          | 20           |
| Width           | 9.75         |
| Length          | 6            |
| Diameter        | 6            |