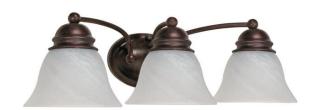

## NUVO 60/346

Empire - 3 Light - 21" - Vanity - with Alabaster Glass Bell Shades

| Collection       | Empire<br>Vanity & Wall |  |  |
|------------------|-------------------------|--|--|
| Fixture Type     |                         |  |  |
| Category         | Wall - Up or Down       |  |  |
| Finish           | Old Bronze              |  |  |
| Style            | Transitional            |  |  |
| Number Of Lights | 3                       |  |  |
| Warranty         | 1 Year Limited          |  |  |

## **Product Specifications**

| Style        | Extends      | Width     | Height        | Package Weight | Glass Finish                |
|--------------|--------------|-----------|---------------|----------------|-----------------------------|
| Transitional | n/a          | 20.50     | 6.13          | 5.08           | n/a                         |
| Bulb Shape   | Bulb Type    | Bulb Base | Bulb Included | UPC            | Replaceable Light<br>Source |
| A19          | Incandescent | Medium    | 0             | *045923603464  | Yes                         |