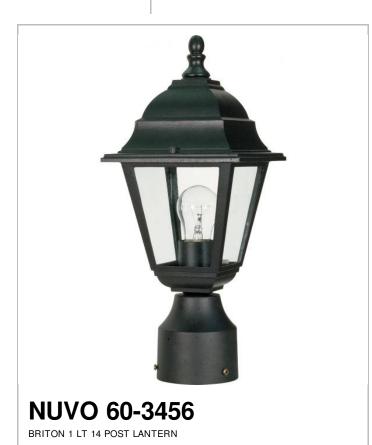

## SATCO NUVO

Project Name

Location

Prepared By

| м | - | _ |
|---|---|---|
|   |   |   |
|   |   |   |

| General         |                |  |  |  |
|-----------------|----------------|--|--|--|
| Collection      | Briton         |  |  |  |
| Finish          | Textured Black |  |  |  |
| Number of Lamps | 1              |  |  |  |
| Height          | 14             |  |  |  |
| Width           | 6              |  |  |  |
| Length          | 6              |  |  |  |

| Specifications    |              |
|-------------------|--------------|
| Base              | Medium       |
| Bulb Type         | Incandescent |
| Max Wattage       | 60           |
| Bulb Included     | 0            |
| Glass Description | Glass        |