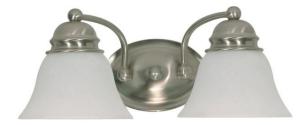

## NUVO 60/341

Empire - 2 Light - 15" - Vanity - with Alabaster Glass Bell Shades

| Empire            |  |  |
|-------------------|--|--|
| Vanity & Wall     |  |  |
| Wall - Up or Down |  |  |
| Brushed Nickel    |  |  |
| Transitional      |  |  |
| 2                 |  |  |
| 1 Year Limited    |  |  |
|                   |  |  |

## **Product Specifications**

| Style        | Extends      | Width     | Height        | Package Weight | Glass Finish                |
|--------------|--------------|-----------|---------------|----------------|-----------------------------|
| Transitional | n/a          | 14.88     | 6.13          | 3.75           | Glass                       |
| Bulb Shape   | Bulb Type    | Bulb Base | Bulb Included | UPC            | Replaceable Light<br>Source |
| A19          | Incandescent | Medium    | 0             | *045923603419  | Yes                         |