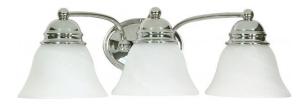

## NUVO 60/338

Empire - 3 Light - 21" - Vanity - with Alabaster Glass Bell Shades

| Empire            |  |  |
|-------------------|--|--|
| Vanity & Wall     |  |  |
| Wall - Up or Down |  |  |
| Polished Chrome   |  |  |
| Transitional      |  |  |
| 3                 |  |  |
| 1 Year Limited    |  |  |
|                   |  |  |

## **Product Specifications**

| Style        | Extends      | Width     | Height        | Package Weight | Glass Finish                |
|--------------|--------------|-----------|---------------|----------------|-----------------------------|
| Transitional | n/a          | 20.50     | 6.13          | 5.08           | Glass                       |
| Bulb Shape   | Bulb Type    | Bulb Base | Bulb Included | UPC            | Replaceable Light<br>Source |
| A19          | Incandescent | Medium    | 0             | *045923603389  | Yes                         |