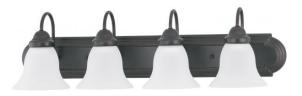

## NUVO 60/3353

Ballerina ES - 4 Light 30" Vanity with Frosted White Glass - (4) 13w GU24 Lamps Included

| Ballerina         |  |  |
|-------------------|--|--|
| Vanity & Wall     |  |  |
| Wall - Up or Down |  |  |
| Mahogany Bronze   |  |  |
| Traditional       |  |  |
| 4                 |  |  |
| 2 Year Limited    |  |  |
|                   |  |  |

## **Product Specifications**

| Style       | Extends   | Width     | Height        | Package Weight | Glass Finish                |
|-------------|-----------|-----------|---------------|----------------|-----------------------------|
| Traditional | n/a       | 30.00     | 7.63          | 9.75           | Glass                       |
| Bulb Shape  | Bulb Type | Bulb Base | Bulb Included | UPC            | Replaceable Light<br>Source |
| T2          | CFL       | GU24      | 1             | *045923633539  | Yes                         |