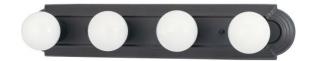

## NUVO 60/3347

4 Light 24" Vanity Racetrack Style - (4) 15w GU24 Lamps Included

| Fixture Type     | Vanity & Wall Wall Mahogany Bronze Utility |  |  |
|------------------|--------------------------------------------|--|--|
| Category         |                                            |  |  |
| Finish           |                                            |  |  |
| Style            |                                            |  |  |
| Number Of Lights | 4                                          |  |  |
| Warranty         | 2 Year Limited                             |  |  |

## **Product Specifications**

| Style      | Extends   | Width     | Height        | Package Weight | Glass Finish                |
|------------|-----------|-----------|---------------|----------------|-----------------------------|
| Utility    | n/a       | 24.00     | 4.75          | 3.92           | n/a                         |
| Bulb Shape | Bulb Type | Bulb Base | Bulb Included | UPC            | Replaceable Light<br>Source |
| Globe      | CFL       | GU24      | 1             | *045923633478  | Yes                         |