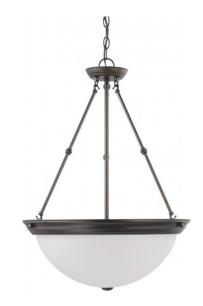

## NUVO 60/3343

3 Light 20" Pendant with Frosted White Glass - (3) 13w GU24 Lamps Included

| Fixture Type     | Pendant<br>Pendants<br>Mahogany Bronze<br>Transitional |  |  |
|------------------|--------------------------------------------------------|--|--|
| Category         |                                                        |  |  |
| Finish           |                                                        |  |  |
| Style            |                                                        |  |  |
| Number Of Lights | 3                                                      |  |  |
| Warranty         | 2 Year Limited                                         |  |  |

## **Product Specifications**

| Style        | Extends   | Width     | Height        | Package Weight | Glass Finish                |
|--------------|-----------|-----------|---------------|----------------|-----------------------------|
| Transitional | n/a       | 20.00     | 27.75         | 14.87          | Glass                       |
| Bulb Shape   | Bulb Type | Bulb Base | Bulb Included | UPC            | Replaceable Light<br>Source |
| T2           | CFL       | GU24      | 1             | *045923633430  | Yes                         |