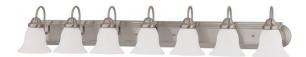

## NUVO 60/3327

Ballerina ES - 7 Light 48" Vanity with Frosted White Glass - (7) 13w GU24 Lamps Included

| Ballerina         |  |
|-------------------|--|
| Vanity & Wall     |  |
| Wall - Up or Down |  |
| Brushed Nickel    |  |
| Traditional       |  |
| 7                 |  |
| 2 Year Limited    |  |
|                   |  |