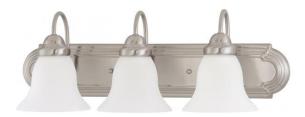

## NUVO 60/3323

Ballerina ES - 3 Light 24" Vanity with Frosted White Glass - (3) 13w GU24 Lamps Included

| Collection       | Ballerina         |  |  |
|------------------|-------------------|--|--|
| Fixture Type     | Vanity & Wall     |  |  |
| Category         | Wall - Up or Down |  |  |
| Finish           | Brushed Nickel    |  |  |
| Style            | Traditional       |  |  |
| Number Of Lights | 3                 |  |  |
| Warranty         | 2 Year Limited    |  |  |