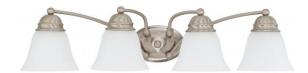

## NUVO 60/3321

Empire ES - 4 Light 29" Vanity with Frosted White Glass - (4) 13w GU24 Lamps Included

| Collection       | Empire  Vanity & Wall  Wall - Up or Down |  |  |
|------------------|------------------------------------------|--|--|
| Fixture Type     |                                          |  |  |
| Category         |                                          |  |  |
| Finish           | Brushed Nickel                           |  |  |
| Style            | Transitional                             |  |  |
| Number Of Lights | 4                                        |  |  |
| Warranty         | 2 Year Limited                           |  |  |

## **Product Specifications**

| Style        | Extends   | Width     | Height        | Package Weight | Glass Finish      |
|--------------|-----------|-----------|---------------|----------------|-------------------|
| Transitional | n/a       | 28.75     | 6.13          | 6.46           | Glass             |
|              |           |           |               |                | Replaceable Light |
| Bulb Shape   | Bulb Type | Bulb Base | Bulb Included | UPC            | Source            |