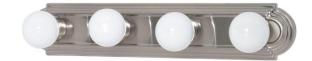

## NUVO 60/3302

4 Light 24" Vanity Racetrack Style - (4) 15w GU24 Lamps Included

| Fixture Type     | Vanity & Wall  |  |  |
|------------------|----------------|--|--|
| Category         | Wall           |  |  |
| Finish           | Brushed Nickel |  |  |
| Style            | Utility        |  |  |
| Number Of Lights | 4              |  |  |
| Warranty         | 2 Year Limited |  |  |

## **Product Specifications**

| Style      | Extends   | Width     | Height        | Package Weight | Glass Finish                |
|------------|-----------|-----------|---------------|----------------|-----------------------------|
| Utility    | n/a       | 24.00     | 4.75          | 3.92           | n/a                         |
| Bulb Shape | Bulb Type | Bulb Base | Bulb Included | UPC            | Replaceable Light<br>Source |
| Globe      | CFL       | GU24      | 1             | *045923633027  | Yes                         |