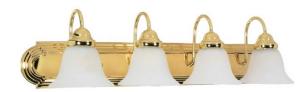

## NUVO 60/330

Ballerina - 4 Light - 30" - Vanity - with Alabaster Glass Bell Shades

| Ballerina         |
|-------------------|
| Vanity & Wall     |
| Wall - Up or Down |
| Polished Brass    |
| Traditional       |
| 4                 |
| 1 Year Limited    |
|                   |

## **Product Specifications**

Specifications subject to change

| Style       | Extends      | Width     | Height        | Package Weight | Glass Finish                |
|-------------|--------------|-----------|---------------|----------------|-----------------------------|
| Traditional | n/a          | 30.00     | 7.63          | 9.66           | Glass                       |
| Bulb Shape  | Bulb Type    | Bulb Base | Bulb Included | UPC            | Replaceable Light<br>Source |
| A19         | Incandescent | Medium    | 0             | *045923603303  | Yes                         |