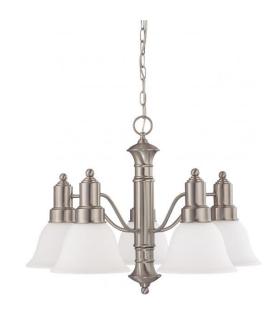

## NUVO 60/3292

Gotham ES - 5 Light 25" Chandelier with Frosted White Glass - 13w GU24 Lamps

| Collection       | Gotham<br>Chandelier |  |  |
|------------------|----------------------|--|--|
| Fixture Type     |                      |  |  |
| Category         | Hanging              |  |  |
| Finish           | Brushed Nickel       |  |  |
| Style            | Transitional         |  |  |
| Number Of Lights | 5                    |  |  |
| Warranty         | 2 Year Limited       |  |  |

## **Product Specifications**

| Style        | Extends   | Width     | Height        | Package Weight | Glass Finish                |
|--------------|-----------|-----------|---------------|----------------|-----------------------------|
| Transitional | n/a       | 24.50     | 17.50         | 15.97          | Glass                       |
| Bulb Shape   | Bulb Type | Bulb Base | Bulb Included | UPC            | Replaceable Light<br>Source |
| T2           | CFL       | GU24      | 1             | *045923632921  | Yes                         |