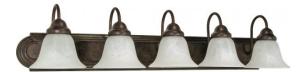

## NUVO 60/327

Ballerina - 5 Light - 36" - Vanity - with Alabaster Glass Bell Shades

| Collection       | Ballerina<br>Vanity & Wall |  |  |
|------------------|----------------------------|--|--|
| Fixture Type     |                            |  |  |
| Category         | Wall - Up or Down          |  |  |
| Finish           | Old Bronze                 |  |  |
| Style            | Traditional                |  |  |
| Number Of Lights | 5                          |  |  |
| Warranty         | 1 Year Limited             |  |  |

## **Product Specifications**

| Style       | Extends      | Width     | Height        | Package Weight | Glass Finish                |
|-------------|--------------|-----------|---------------|----------------|-----------------------------|
| Traditional | n/a          | 36.00     | 7.63          | 11.88          | Glass                       |
| Bulb Shape  | Bulb Type    | Bulb Base | Bulb Included | UPC            | Replaceable Light<br>Source |
| A19         | Incandescent | Medium    | 0             | *045923603273  | Yes                         |