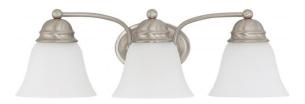

## NUVO 60/3266

Empire - 3 Light 21" Vanity with Frosted White Glass

| Empire            |  |  |
|-------------------|--|--|
| Vanity & Wall     |  |  |
| Wall - Up or Down |  |  |
| Brushed Nickel    |  |  |
| Transitional      |  |  |
| 3                 |  |  |
| 1 Year Limited    |  |  |
|                   |  |  |

## **Product Specifications**

| Style        | Extends      | Width     | Height        | Package Weight | Glass Finish                |
|--------------|--------------|-----------|---------------|----------------|-----------------------------|
| Transitional | n/a          | 20.50     | 6.13          | 5.08           | Glass                       |
| Bulb Shape   | Bulb Type    | Bulb Base | Bulb Included | UPC            | Replaceable Light<br>Source |
| A19          | Incandescent | Medium    | 0             | *045923632662  | Yes                         |